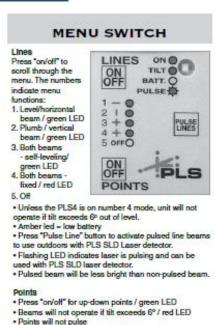

Points and lines can be used simultaneously

Keep these instructions with the instrument.

If the person receiving this handout will not be the user of the equipment, forward these instructions to the operator.